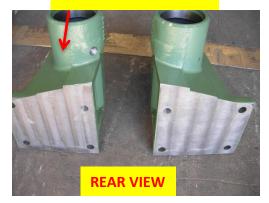

## MODEL 16 AND 1600 BLOCK MACHINE LOWER GUIDE TUBE BRACKETS AND THE GREASE FITTINGS

**Right side brackets** 

Brackets with counter bore grease fitting holes. One front and one back