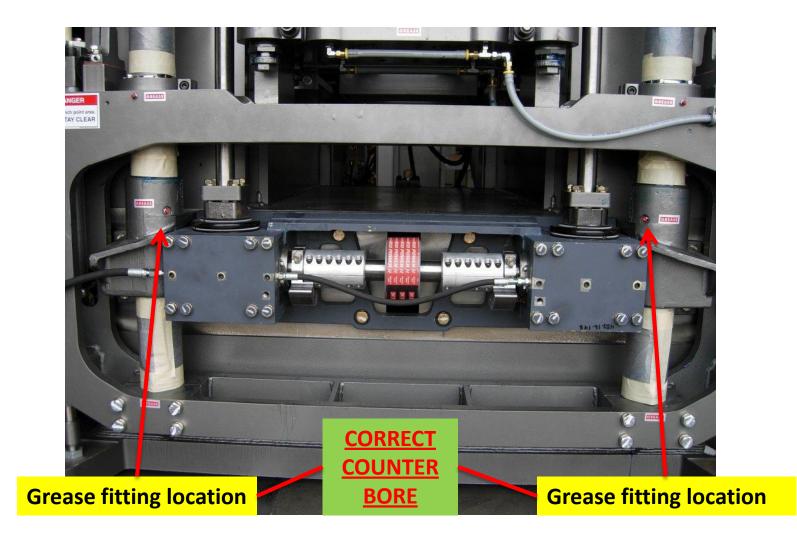

## Description:

Inspection; Possible interference with the stripper beam and the grease fittings located on the lower guide tube brackets, when making 12 High products.

## MODEL 16 AND 1600 BLOCK MACHINE LOWER GUIDE TUBE BRACKETS AND THE GREASE FITTINGS

**Right side brackets** 

Brackets with counter bore grease fitting holes. One front and one back