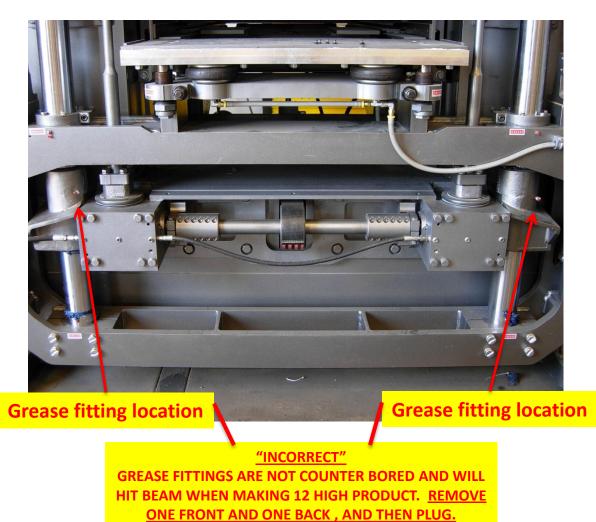

## Description:

Inspection; Possible interference with the stripper beam and the grease fittings located on the lower guide tube brackets, when making 12 High products.

## MODEL 16 AND 1600 BLOCK MACHINE LOWER GUIDE TUBE BRACKETS AND THE GREASE FITTINGS

**Right side brackets** 

Brackets with counter bore grease fitting holes. One front and one back