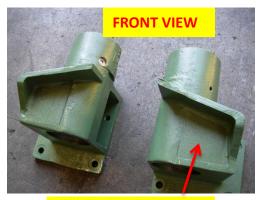

## MODEL 16 AND 1600 BLOCK MACHINE LOWER GUIDE TUBE BRACKETS AND THE GREASE FITTINGS

**Right side brackets** 

Brackets with counter bore grease fitting holes. One front and one back